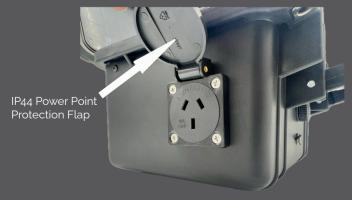

Heavy Duty Latches

Padlock Holes

The Power safe RCD DUO earth leak detection offers a much broader range of protection by operating in various earthing environments. The RCD DUO is designed to isolate power in the occurrence of a fault to earth on multiple earthed neutral (MEN) and IT type systems. Earth Fault Protection on IT, TT & MEN type