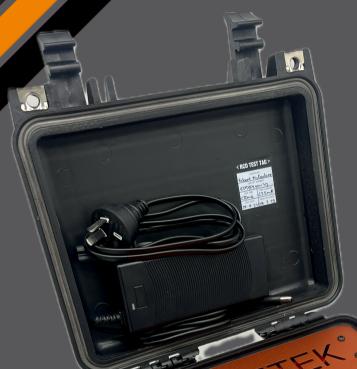

## DC – USB Battery & Charger V1 & V2

Voltage:

V1 Capacity: 6Ah or 66Wh Per Battery, 132Wh Total

V1 Runtime: 4-6 Hours @ 25% Duty Cycle, Yoke Dependant

v i Charge Time. 4 Hours with supplied 3A Charger v2 Charge Time. 6 Hours with supplied 3A Charge

USB Output:

Battery Type:

11.1V Nominal, 12.6V Full Charge

V2 Capacity: 9Ah or 99Wh Per Battery, 198Wh Total

V2 Runtime: 6-8 Hours @ 25% Duty Cycle, Yoke Dependant

V1 Charge Time: 4 Hours with supplied 3A Charger V2 Charge Time: 6 Hours with supplied 3A Charger V2 Charge Time: 6 Hours with supplied 3A Charger