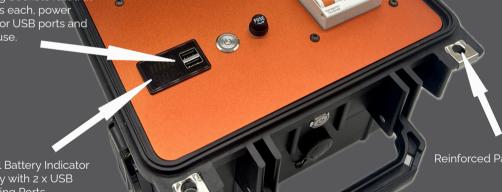

Heavy Duty Latches



Padlock Holes



The Power safe RCD DUO earth leak detection offers a much broader range of protection by operating in various earthing environments. The RCD DUO is designed to isolate power in the occurrence of a fault to earth on multiple earthed neutral (MEN) and IT type systems. Earth Fault Protection on IT, TT & MEN type







Reinforced Padlock Holes















## eNDeTek EDT-PP240 Specifications

## AC - Inverter

Power: 600W

Surge Power: 1500W

Output Waveform: Modified sine wave (THD<3%)

Output Frequency: 50Hz±0.1%

AC Output Voltage: 240VAC

Voltage Range: 10V-15V

Low Voltage Alarm: 10.0V± 0.5V

Over Temp Protection: < 65°C

No Load Consumption: < 0.7A

## DC – USB Battery & Charger V1 & V2

Voltage:

V1 Capacity: 6Ah or 66Wh Per Battery, 132Wh Total

V1 Runtime: 4-6 Hours @ 25% Duty Cycle, Yoke Dependant

v i Charge Time. 4 Hours with supplied 3A Charger v2 Charge Time. 6 Hours with supplied 3A Charge

USB Output:

Battery Type:

11.1V Nominal, 12.6V Full Charge

V2 Capacity: 9Ah or 99Wh Per Battery, 198Wh Total

V2 Runtime: 6-8 Hours @ 25% Duty Cycle, Yoke Dependant

V1 Charge Time: 4 Hours with