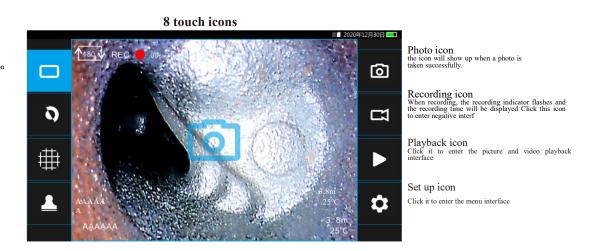

## Software interactive main interface

Display mode shadow display /strong light suppression / image increase / 3D noise reduction

Negative icon

Ruler icon

Press this icon to get crossed ruler and round ruler and can turn off the ruler

Watermark icon