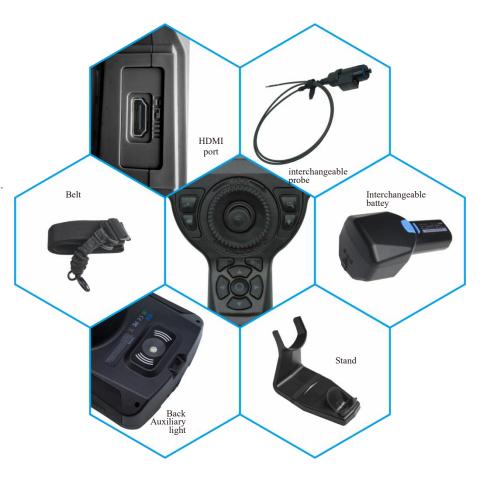

## **Main features**

Touch screen design, more humane touch interactive menu

High-definition screen display monitor. The controller is compatible with manual probe and electric probe and comes with built-in 1.8G memory and supports 64G memory card. A 3D icon to get to noise reduction, strong light glare suppression software function, quick text annotation function, can meet at least 150 characters of input; can be extended via Bluetooth keyboard; richer specifications configuration: new 1.8mm direct view, 2.0mm side view and other very fine diameters, such as 6mm with7.5m and 10m insertion cable length, equipped with 6mm 1/4 large target 720P camera, 8mm zoomable camera. The probe and the controller are directly connected with the aviation socket.

## Controller

| Box size Size      | 548*458*198mm                                    | Video output                | NTSC/PAL output                                                                     |  |
|--------------------|--------------------------------------------------|-----------------------------|-------------------------------------------------------------------------------------|--|
| Weight             | 1.2kg                                            | Video input                 | Automatic identification of NTSC/PAL S                                              |  |
|                    |                                                  |                             | terminal (analog signal)                                                            |  |
| Controller size    | 330mm*90mm*150mm                                 | Memory card                 | 64GB                                                                                |  |
| Housing material   | ABS                                              | Operation system            | Multitasking operating system wit touch/menu operation                              |  |
| LCD monitor        | 5 inches                                         | Image control               | Live image 5 levels of 5 magnification<br>stored image 5 levels of 3x magnification |  |
| Touch screen       | Capacitive touch screen                          | Image format                | JPG 1200*720                                                                        |  |
| Resolution         | 1280*720                                         | Video format                | AVI 1280*720                                                                        |  |
| Contrast           | 1000:1                                           | Software update             | Site upgrade via USB flash drive                                                    |  |
| Brightness         | 1000 CD/m <sup>2</sup>                           | Language                    | 14 languages                                                                        |  |
| Frame rate         | 30fps                                            | Image mode                  | Noise reduction                                                                     |  |
| Joystick control   | Compatiblewithelectric/manualcontrolarticulation | Screen rotation             | Available                                                                           |  |
| Probe              | Available                                        | Image sensor                | Available                                                                           |  |
| interchangeability |                                                  |                             |                                                                                     |  |
| Output port        | HDMI/AV                                          | Brightness level<br>display | Available                                                                           |  |
| USB port           | Mini-USB B type                                  | Picture rename              | Available                                                                           |  |
| System memory      | 1.8GB                                            | Text Notes                  | Multi-character input                                                               |  |
| Light source       | LED/Fiber                                        | Negative                    | Available                                                                           |  |
| Light hour         | 100,000 hours                                    | Ruler measurement           | Available                                                                           |  |
| Brightness control | Manual 5 level                                   | WIFI                        | Optional                                                                            |  |
| White balance      | Auto/Manual                                      |                             |                                                                                     |  |
| Power supply       |                                                  | Battery                     |                                                                                     |  |
| Power input        | AC 100~240V 50/60Hz<br>0.35A                     | Battery                     | 3.7V/9000MAH                                                                        |  |
| Power output       | 5V/3A                                            | Charging hour               | 5 hours                                                                             |  |
| Charging method    | Cable or cradle wireless charging                | Battery operation hour      | More than 4 hours                                                                   |  |