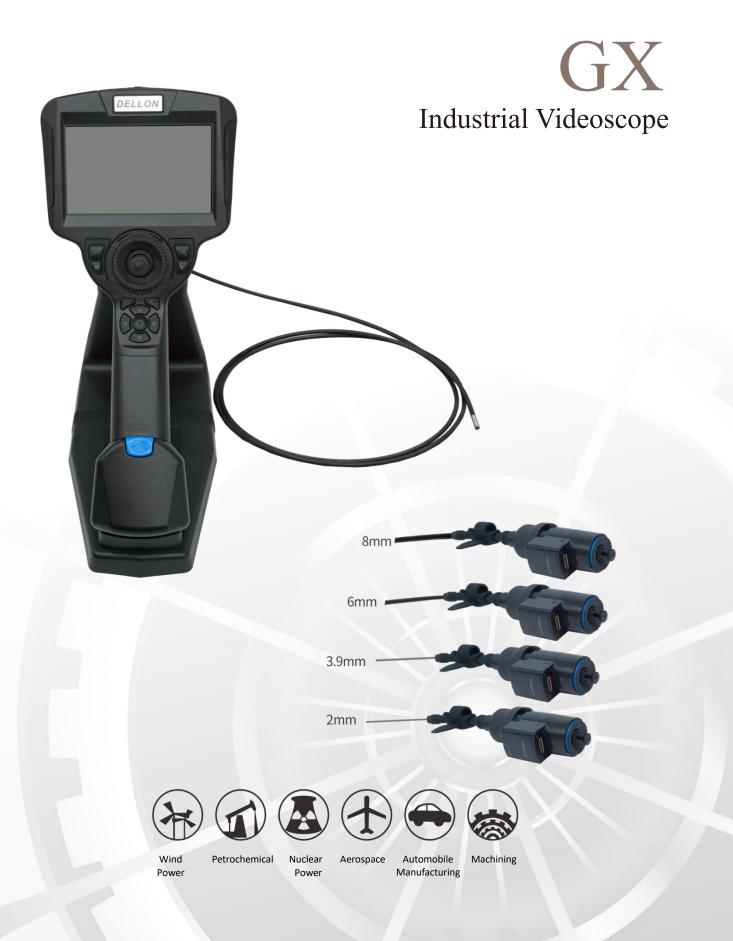

## **Main features**

Touch screen design, more humane touch interactive menu

High-definition screen display monitor. The controller is compatible with manual probe and electric probe and comes with built-in 1.8G memory and supports 64G memory card. A 3D icon to get to noise reduction, strong light glare suppression software function, quick text annotation function, can meet at least 150 characters of input; can be extended via Bluetooth keyboard; richer specifications configuration: new 1.8mm direct view, 2.0mm side view and other very fine diameters, such as 6mm with7.5m and 10m insertion cable length, equipped with 6mm 1/4 large target 720P camera, 8mm zoomable camera. The probe and the controller are directly connected with the aviation socket.