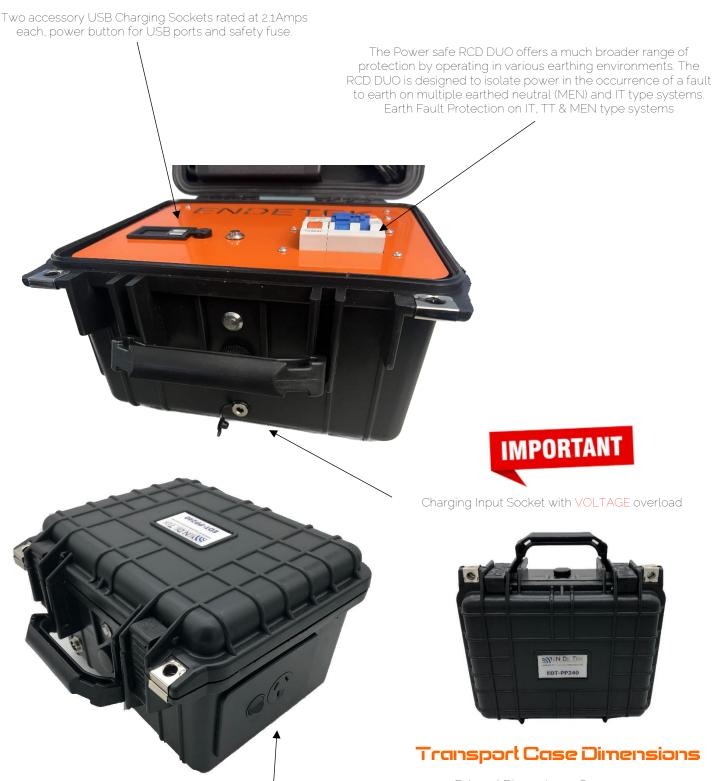

## EDT-PP240

POWER OUTPUT 240V Output @ 600w

External Dimensions: 265 x 240 x 175 mm

- Internal Dimensions:
- Top of the Case: 235 x 180mm
- Base of the Case: 235 x 180mm
- Depth of Base: 120mm
- Depth of Lid: 30mm
- Meet TSA airline Safe Requirements
- System Weight 3.9 Kg

## AC-Inverter

| Power:                                                 | 600W                                                   |
|--------------------------------------------------------|--------------------------------------------------------|
| Surge Power:                                           | 1500W                                                  |
| Output Waveform:                                       | Modified sine wave (THD<3%)                            |
| Output Frequency:                                      | 50Hz±0.1%                                              |
| AC Output Voltage:                                     | 240VAC                                                 |
| Voltage Range:                                         | 10V-15V                                                |
| Low Voltage Alarm:                                     | 10.0V± 0.5V                                            |
| Over Temp Protection:                                  | < 65°C                                                 |
| No Load Consumption:                                   | < 0.7A                                                 |
|                                                        |                                                        |
| DC - USB Ballery &                                     |                                                        |
| Charger V16 V2                                         |                                                        |
| Voltage:                                               | 11.1V Nominal, 12.6V Full Charge                       |
| V1 Capacity: 6Ah or 66Wh Per Battery, 132Wh Total      | V2 Capacity: 9Ah or 99Wh Per Battery, 198Wh Total      |
| V1 Runtime: 4-6 Hours @ 25% Duty Cycle, Yoke Dependant | V2 Runtime: 6-8 Hours @ 25% Duty Cycle, Yoke Dependant |
| V1 Charge Time: 4 Hours with supplied 3A Charger       | V2 Charge Time: 6 Hours with supplied 3A Charger       |
| USB Output:                                            | Dual 5VDC @2.1A Max each                               |
| Battery Type:                                          | Lithium Nickel Cobalt Re-Charge Batt                   |