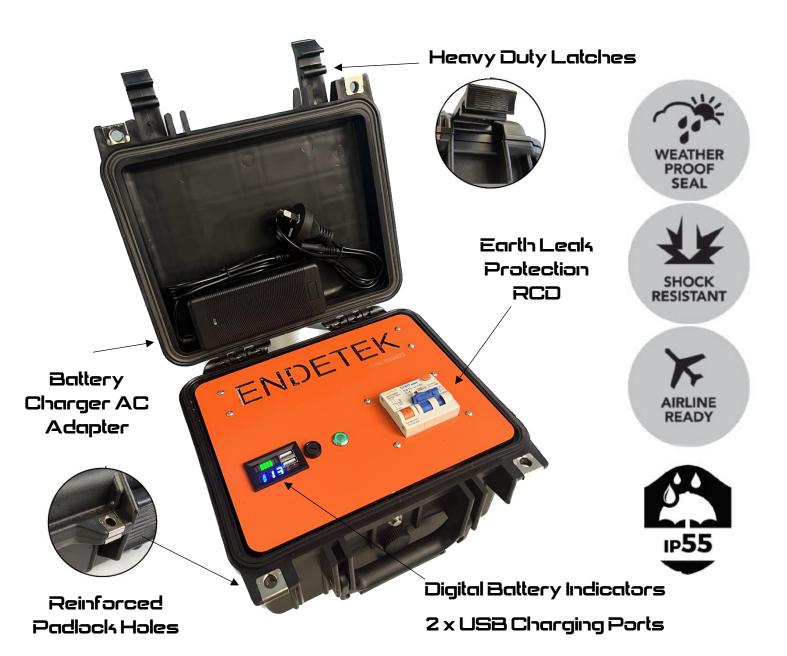

## ENDETEK

## EDT-PP240

POWER OUTPUT 240V Output @ 600w

External Dimensions: 265 x 240 x 175 mm

- Internal Dimensions:
- Top of the Case: 235 x 180mm
- Base of the Case: 235 x 180mm
- Depth of Base: 120mm
- Depth of Lid: 30mm
- Meet TSA airline Safe Requirements
- System Weight 3.9 Kg

## EDT-PP240 SPECIFICATIONS

## AC-Inverter

| Power:                                                 | 600W                                                   |
|--------------------------------------------------------|--------------------------------------------------------|
| Surge Power:                                           | 1500W                                                  |
| Output Waveform:                                       | Modified sine wave (THD<3%)                            |
| Output Frequency:                                      | 50Hz±0.1%                                              |
| AC Output Voltage:                                     | 240VAC                                                 |
| Voltage Range:                                         | 10V-15V                                                |
| Low Voltage Alarm:                                     | 10.0V± 0.5V                                            |
| Over Temp Protection:                                  | < 65°C                                                 |
| No Load Consumption:                                   | < 0.7A                                                 |
|                                                        |                                                        |
| DC - USB Ballery &                                     |                                                        |
| Charger V16 V2                                         |                                                        |
| Voltage:                                               | 11.1V Nominal, 12.6V Full Charge                       |
| V1 Capacity: 6Ah or 66Wh Per Battery, 132Wh Total      | V2 Capacity: 9Ah or 99Wh Per Battery, 198Wh Total      |
| V1 Runtime: 4-6 Hours @ 25% Duty Cycle, Yoke Dependant | V2 Runtime: 6-8 Hours @ 25% Duty Cycle, Yoke Dependant |
| V1 Charge Time: 4 Hours with supplied 3A Charger       | V2 Charge Time: 6 Hours with supplied 3A Charger       |
| USB Output:                                            | Dual 5VDC @2.1A Max each                               |
| Battery Type:                                          | Lithium Nickel Cobalt Re-Charge Batt                   |