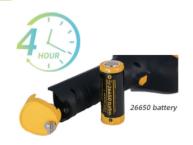

## **Technical parameters**

| Category           | Specification              | GM                                                                                   |               |
|--------------------|----------------------------|--------------------------------------------------------------------------------------|---------------|
| Camera             | Camera diameter            | 3.9mm                                                                                | 6.0mm         |
|                    | Pixels                     | 720P                                                                                 |               |
|                    | Material                   | Stainless steel                                                                      |               |
|                    | Length of camera           | 15mm                                                                                 |               |
|                    | DOF                        | 10-100mm                                                                             | 15mm-infinity |
|                    | LED illumination           | >15,000LUX                                                                           | >25,000LUX    |
|                    | Light type                 | LED                                                                                  |               |
| Insertion part     | Articulation part          | 4-way                                                                                |               |
|                    | Insertion cable            | Tungsten braided                                                                     |               |
|                    | Insertion cable length     | 1.5m/3m                                                                              |               |
|                    | Joystick control           | Built-in damping                                                                     |               |
|                    | Articulation control       | Manual                                                                               |               |
|                    | Battery replacement method | Battery swappable                                                                    |               |
|                    | Structural features        | Monitor/Probe interchangeable                                                        |               |
| Display module     | Size                       | 4.3 inch                                                                             |               |
|                    | Resolution                 | 800*480                                                                              |               |
|                    | Interface                  | Charge and read data                                                                 |               |
|                    | TF card                    | 32G SD card/TF card                                                                  |               |
|                    | WIFI                       | WIFI optional                                                                        |               |
|                    | Temperature indicator      | High temperature alarm                                                               |               |
|                    | Menu operation             | Button/Touch screen                                                                  |               |
| Software operation | Software settings          | Time/Multiple Languages/Energy Saving/Sound/Picture enlargement/SD card Upgrade etc. |               |
|                    | Language type              | Chinese/English/French/German/Japanese/Spanish/Italian/Russian/<br>Korean/Turkish    |               |
| Others             | Power supply               | 5V 2A                                                                                |               |
|                    | Battery                    | 26650 5000MAH                                                                        |               |
|                    | Working hours              | 4 hours                                                                              |               |
|                    | Operating temperature      | Controller-10°~50°C                                                                  |               |
|                    | Weight                     | 0.75KG                                                                               |               |
|                    | Package                    | Waterproof tool box                                                                  |               |
|                    | Waterproof                 | Controller, IP64/Insertion cable, IP67                                               |               |
|                    | Drop rating                | 1M                                                                                   |               |
|                    | Functional characteristics | White balance/Contrast/Tone/Exposure/Selection/Gain Scale/Watermark/WIFI             |               |