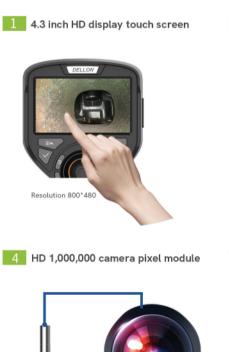

## **Technical parameters**

| Category           | Specification              | GM                                                                                   |               |
|--------------------|----------------------------|--------------------------------------------------------------------------------------|---------------|
| Camera             | Camera diameter            | 3.9mm                                                                                | 6.0mm         |
|                    | Pixels                     | 720P                                                                                 |               |
|                    | Material                   | Stainless steel                                                                      |               |
|                    | Length of camera           | 15mm                                                                                 |               |
|                    | DOF                        | 10-100mm                                                                             | 15mm-infinity |
|                    | LED illumination           | >15,000LUX                                                                           | >25,000LUX    |
|                    | Light type                 | LED                                                                                  |               |
| Insertion part     | Articulation part          | 4-way                                                                                |               |
|                    | Insertion cable            | Tungsten braided                                                                     |               |
|                    | Insertion cable length     | 1.5m/3m                                                                              |               |
|                    | Joystick control           | Built-in damping                                                                     |               |
|                    | Articulation control       | Manual                                                                               |               |
|                    | Battery replacement method | Battery swappable                                                                    |               |
|                    | Structural features        | Monitor/Probe interchangeable                                                        |               |
| Display module     | Size                       | 4.3 inch                                                                             |               |
|                    | Resolution                 | 800*480                                                                              |               |
|                    | Interface                  | Charge and read data                                                                 |               |
|                    | TF card                    | 32G SD card/TF card                                                                  |               |
|                    | WIFI                       | WIFI optional                                                                        |               |
|                    | Temperature indicator      | High temperature alarm                                                               |               |
|                    | Menu operation             | Button/Touch screen                                                                  |               |
| Software operation | Software settings          | Time/Multiple Languages/Energy Saving/Sound/Picture enlargement/SD card Upgrade etc. |               |
|                    | Language type              | Chinese/English/French/German/Japanese/Spanish/Italian/Russian/<br>Korean/Turkish    |               |
| Others             | Power supply               | 5V 2A                                                                                |               |
|                    | Battery                    | 26650 5000MAH                                                                        |               |
|                    | Working hours              | 4 hours                                                                              |               |
|                    | Operating temperature      | Controller-10°~50°C                                                                  |               |
|                    | Weight                     | 0.75KG                                                                               |               |
|                    | Package                    | Waterproof tool box                                                                  |               |
|                    | Waterproof                 | Controller, IP64/Insertion cable, IP67                                               |               |
|                    | Drop rating                | 1M                                                                                   |               |
|                    | Functional characteristics | White balance/Contrast/Tone/Exposure/Selection/Gain Scale/Watermark/WIFI             |               |