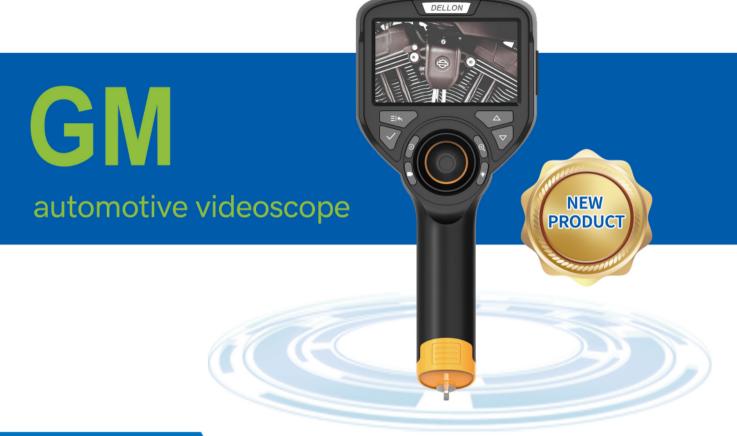

## **Product Feature**

Modular design allows for change probes quickly

Long working hours

- - 360 ° damping bending with wear-resistant tungsten braided insertion cable

6 Ergonomic design for easy operation and portability