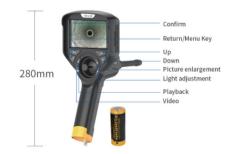

## **Technical parameters**

| Category           | Specification              | GM                                                                                   |               |
|--------------------|----------------------------|--------------------------------------------------------------------------------------|---------------|
| Camera             | Camera diameter            | 3.9mm                                                                                | 6.0mm         |
|                    | Pixels                     | 720P                                                                                 |               |
|                    | Material                   | Stainless steel                                                                      |               |
|                    | Length of camera           | 15mm                                                                                 |               |
|                    | DOF                        | 10-100mm                                                                             | 15mm-infinity |
|                    | LED illumination           | >15,000LUX                                                                           | >25,000LUX    |
|                    | Light type                 | LED                                                                                  |               |
| Insertion part     | Articulation part          | 4-way                                                                                |               |
|                    | Insertion cable            | Tungsten braided                                                                     |               |
|                    | Insertion cable length     | 1.5m/3m                                                                              |               |
|                    | Joystick control           | Built-in damping                                                                     |               |
|                    | Articulation control       | Manual                                                                               |               |
|                    | Battery replacement method | Battery swappable                                                                    |               |
|                    | Structural features        | Monitor/Probe interchangeable                                                        |               |
| Display module     | Size                       | 4.3 inch                                                                             |               |
|                    | Resolution                 | 800*480                                                                              |               |
|                    | Interface                  | Charge and read data                                                                 |               |
|                    | TF card                    | 32G SD card/TF card                                                                  |               |
|                    | WIFI                       | WIFI optional                                                                        |               |
|                    | Temperature indicator      | High temperature alarm                                                               |               |
|                    | Menu operation             | Button/Touch screen                                                                  |               |
| Software operation | Software settings          | Time/Multiple Languages/Energy Saving/Sound/Picture enlargement/SD card Upgrade etc. |               |
|                    | Language type              | Chinese/English/French/German/Japanese/Spanish/Italian/Russian/<br>Korean/Turkish    |               |
| Others             | Power supply               | 5V 2A                                                                                |               |
|                    | Battery                    | 26650 5000MAH                                                                        |               |
|                    | Working hours              | 4 hours                                                                              |               |
|                    | Operating temperature      | Controller-10°~50°C                                                                  |               |
|                    | Weight                     | 0.75KG                                                                               |               |
|                    | Package                    | Waterproof tool box                                                                  |               |
|                    | Waterproof                 | Controller, IP64/Insertion cable, IP67                                               |               |
|                    | Drop rating                | 1M                                                                                   |               |
|                    | Functional characteristics | White balance/Contrast/Tone/Exposure/Selection/Gain Scale/Watermark/WIFI             |               |