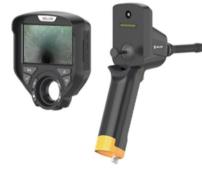

## **Product Feature**

Modular design allows for change probes quickly

Long working hours

- - 360 ° damping bending with wear-resistant tungsten braided insertion cable

6 Ergonomic design for easy operation and portability